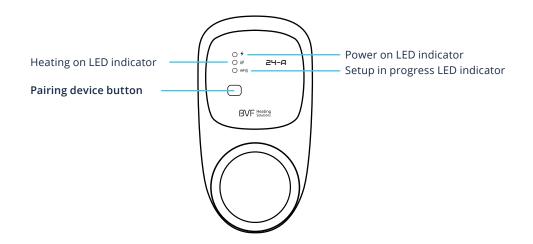

## PAIRING WITH 24-F THERMOSTAT. STEP BY STEP

Adjust sender (24-F) parameter setting item 04 to 2 (internal sensor only) before pairing (factory default mode).

- 1. Press the pairing device button on the receiver, the RF)) LED starts flashing.
- 2. Turn off sender (24-F) by pressing On/Off button, than long press ••• button until the RF code shows on the top of the screen (XXXX).

RF)))

- 3. Rotate the main button (24-F) to left or right. **II** icon appears for a second only. **II** icon will not remain on the screen. Code pairing is successful.
- 4. Wait for a while until **1** icon disappear. Code pairing finished. **1** icon will not remain on the screen.